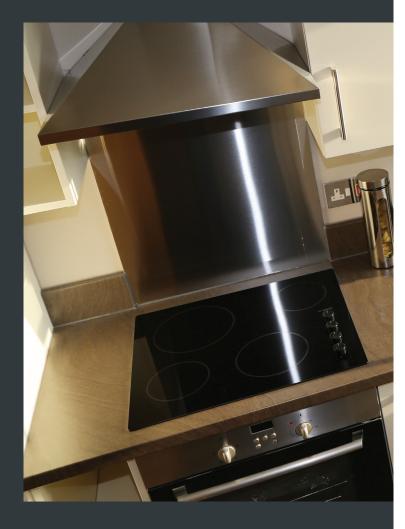

#### KITCHEN

- Contemporary kitchen units from the Old School Kitchen Compan
- Steel sink with mixer tap
- Bosch Integrated Appliances
- Stainless Steel Oven, Hob & Extractor Hood
- Integrated Fridge / Freeze
- Integrated Slimline Dishwasher
- Integrated Washer / Dryer
- Ceramic Tiled Floors from 'Criterion' range.