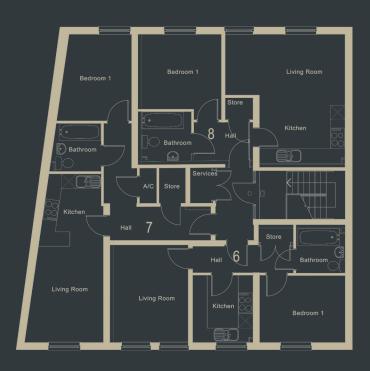

#### **APARTMENT 1**

Living Room/Kitchen 24'8 x 12'6max
Bedroom One 14'11m x 12'9
Bedroom Two 12'4 x 11'8max

#### **APARTMENT 2**

Living Room/Kitchen  $19'1 \times 17'9$  Bedroom  $12'2 \times 10'9$ 

#### APARTMENT 3

 Living Room
 14' x 9'11

 Kitchen
 9'10 x 8'

 Bedroom
 12'11 x 9'8

#### **APARTMENT 4**

Living Room/Kitchen 24'9 x 12'7max Bedroom 12'5 x 11'7

#### **APARTMENT 5**

Living Room/Kitchen  $19' \times 17'7$ Bedroom  $12'1 \times 10'7$ 

#### APARTMENT 6

 Living Room
 12'9 x 10'2

 Kitchen
 8'10 x 8'

 Bedroom
 10'10 x 8'8

#### **APARTMENT 7**

Living Room/Kitchen 22'4 x 9'9max Bedroom 11'4 x 9'3

#### **APARTMENT 8**

Living Room/Kitchen 16'10m x 15'3

Bedroom 10'11 x 10'