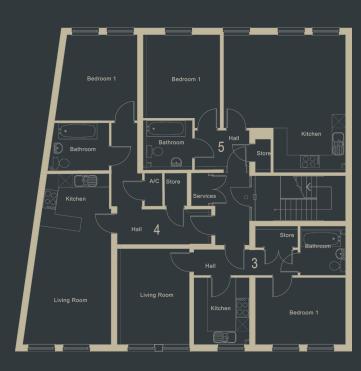

#### SECOND FLOOR

#### APARTMENT 6

 Living Room
 12'9 x 10'2

 Kitchen
 8'10 x 8'

 Bedroom
 10'10 x 8'8

#### **APARTMENT 7**

Living Room/Kitchen 22'4 x 9'9max Bedroom 11'4 x 9'3

#### **APARTMENT 8**

Living Room/Kitchen 16'10m x 15'3

Bedroom 10'11 x 10'