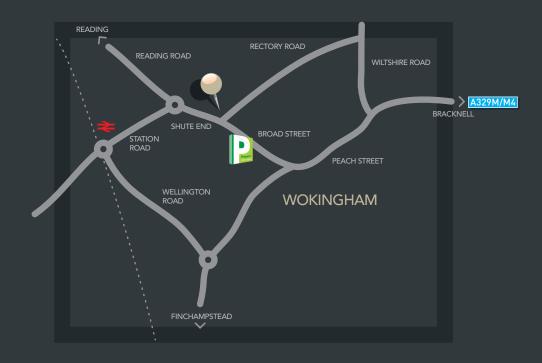

#### How to find Guildgate House

From M4 junction 10, proceed towards Wokingham on the A329M and then London Road. Upon reaching the one way system, bear right onto Broad Street. Proceed straight ahead into Shute end where Guildgate House will be found on the right hand side.

M4 Junction 10 4.5 miles / M3 Junction 4a 9 miles
Wokingham train station 0.5 miles
Wokingham train station London Waterloo 55 minutes
Reading train station (9 miles) to London Paddington 25 minutes
Windsor 19 miles | Guildford 23 miles
Heathrow Airport 25 miles | Gatwick Airport 48 miles