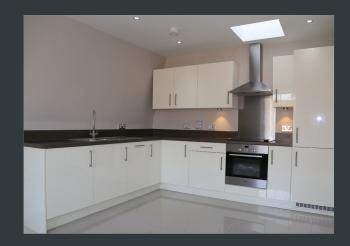

#### KITCHEN

- Contemporary kitchen units from the Old School Kitchen Compan
- Steel sink with mixer tap
- Bosch Integrated Appliances
- Stainless Steel Oven, Hob & Extractor Hood
- Integrated Fridge / Freeze
- Integrated Slimline Dishwasher
- Integrated Washer / Dryer
- Ceramic Tiled Floors from 'Criterion' range.