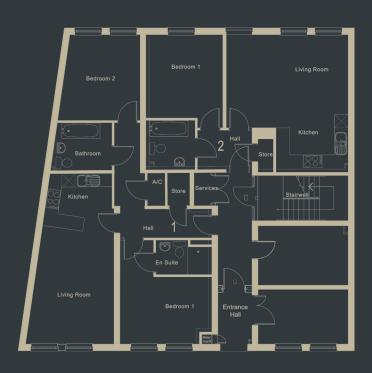

#### **GROUND FLOOR**

#### **APARTMENT 1**

Living Room/Kitchen 24'8 x 12'6max
Bedroom One 14'11m x 12'9
Bedroom Two 12'4 x 11'8max

#### **APARTMENT 2**

Living Room/Kitchen  $19'1 \times 17'9$  Bedroom  $12'2 \times 10'9$ 