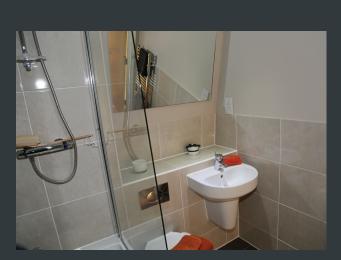

#### BATHROOMS & ENSUITES

- Modern white 'Ideal Standard Playa Range' sanitaryware wit 'Sottini Rosita' chrome taps
- Chrome 'Sottini Rossita' showers
- Hand hold showers over baths
- Daryl hath screens
- Chrome heated round ladder towel radiators from Towel Rad
- Ceramic tiled floors from 'Criterion' range
- Full height tiling around showers
- Half height tiling to walls with sanitaryward
- Mirror fitted
- Shaver point fitted