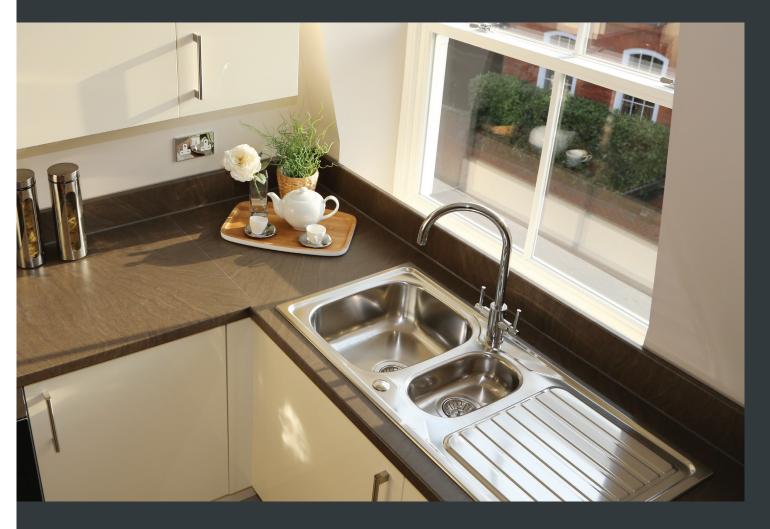

#### KITCHEN

- Contemporary kitchen units from the Old School Kitchen Compan
- Steel sink with mixer tap
- Bosch Integrated Appliances
- Stainless Steel Oven, Hob & Extractor Hood
- Integrated Fridge / Freeze
- Integrated Slimline Dishwasher
- Integrated Washer / Dryer
- Ceramic Tiled Floors from 'Criterion' range.