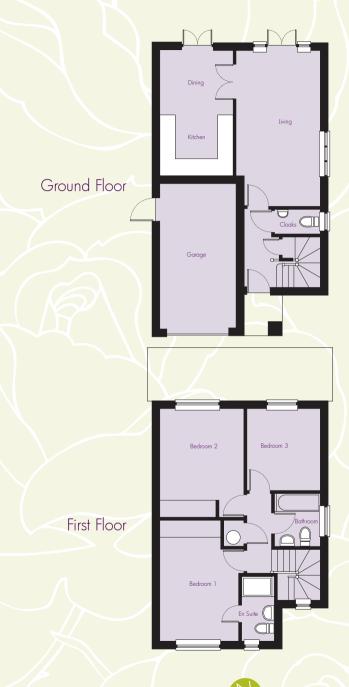

# Mayborne Gardens

Mayborne Gardens is a new and exciting development situated in the popular area of Owlsmoor, Sandhurst within minutes of open parkland and on the fringes of the vibrant town of Camberley. A private cul de sac comprising of just six three bedroom homes awaits you, each with private rear gardens, driveway parking, garages and luxurious fixtures and fittings.