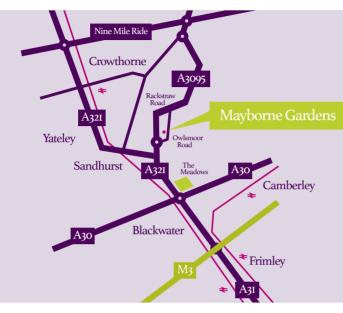

## Mayborne Gardens

Whitmore Close Owlsmoor Sandhurst Berkshire GU47 oSE

#### Directions from the A30

From Camberley town centre, turn left onto London Road/A30. At the Meadows roundabout, take the 4th exit onto Marshall Road/A321. Go through the first roundabout and continue forward onto Rackstraw Road/A3095. At the roundabout, take the 3rd exit onto Owlsmoor Road. Take the second turning left onto Whitmore Close where Mayborne Gardens can be found at the end of the cul de sac.

#### Directions from the M<sub>3</sub>, Junction 4

At Junction 4, take the A331 exit to Guildford/Farnham/Camberley/Farnborough/Aldershot. At the roundabout, take the first exit onto A331. At the roundabout take the 2nd exit onto Marshall Road/A321. Cross the roundabout and continue forward on Rackstraw Road/A3095. At the roundabout, take the 3rd exit onto Owlsmoor Road. Take the second turning left onto Whitmore Close where Mayborne Gardens can be found at the end of the cul de sac.