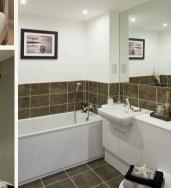

### Specification

- Kitchen appliances featuring Bosch double oven, gas hob, s/s extractor, integrated fridge/freezer, washer/drier and slimline dishwasher
- Old School Kitchen Company with contemporary Shaker style or gloss finish doors
- Franke 1½ bowl sink
- Modern White Ideal Standard Sanitaryware Playa Range
- Sottini Rosita range taps
- Hand held shower over baths
- Flat chrome heated towel radiators
- Efficient gas central heating with thermostatically controlled radiators
- Tiling to bathroom and kitchen floors
- Tiling to walls in bathrooms and en suites
- Fully tiled around showers
- Flush oak finished internal doors with chrome fittings
- TV sockets to lounge, kitchen and all bedrooms
- BT socket to lounge and master bedroom
- Down lights to kitchen, hall, landing and bathrooms
- Alarm fitted as standard
- 10 year Premier Guarantee
- Outside chrome up/down light externally
- Planting to the front of the property
- PV Solar Panels
- Timber 'Hormann' Garage doors
- Turfed front and rear gardens
- Block paved pathway
- Outside tap
- Outside double electric socket